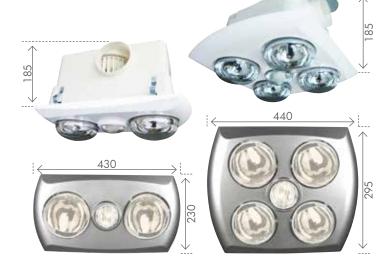

## MAJESTIC 3-IN-1 BATHROOM MATES

| 240V | 7W<br>max | R80 LED | 4000K<br>COOL<br>WHITE | 7-10W<br>max | 2 or 4<br>275W<br>max | R125 | INDOOR ONLY | 185 x 345mm | 295 x 295mm | Min<br>220mm |
|------|-----------|---------|------------------------|--------------|-----------------------|------|-------------|-------------|-------------|--------------|
|      | LIGHT     |         |                        | EXHAUST      | HEAT                  |      |             | 2 LIGHT     | 4 LIGHT     |              |

Simple established design 3-in-1 Bathroom Mates, The 2 light suits small to medium bathrooms and the 4 light suits medium to large bathrooms.

## 3 Year Replacement Warranty.

Includes wall switch,  $1.5m \times 100mm$  diametre ducting and exterior vent.

|              | LIGHT  |                 |              | HEAT           | EXHAUST               |                |                |                  |               |        |       |       |
|--------------|--------|-----------------|--------------|----------------|-----------------------|----------------|----------------|------------------|---------------|--------|-------|-------|
| MODEL<br>NO. | COLOUR | CUT-OUT<br>(mm) | LAMP<br>TYPE | WATTAGE<br>(W) | COLOUR<br>TEMP<br>(K) | WATTAGE<br>(W) | WATTAGE<br>(W) | FAN SIZE<br>(mm) | NOISE<br>(dB) | m³/MIN | m³/HR | L/SEC |
| 17976/05     | WHITE  | 185x345         | R80 LED      | 7              | 4000                  | 2x275          | 7              | 100              | ≤50           | ≤4.0   | ≤240  | ≤67   |
| 17976/11     | SILVER | 185x345         | R80 LED      | 7              | 4000                  | 2x275          | 7              | 100              | ≤50           | ≤4.0   | ≤240  | ≤67   |
| 17975/05     | WHITE  | 295×295         | R80 LED      | 7              | 4000                  | 4x275          | 10             | 100              | ≤50           | ≤4.0   | ≤240  | ≤67   |
| 17975/11     | SILVER | 295×295         | R80 LED      | 7              | 4000                  | 4x275          | 10             | 100              | ≤50           | ≤4.0   | ≤240  | ≤67   |