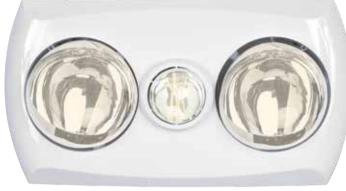

Simple established design 3-in-1 Bathroom Mates, The 2 light suits small to medium bathrooms and the 4 light suits medium to large bathrooms.

## 3 Year Replacement Warranty.

Includes wall switch,  $1.5m \times 100mm$  diametre ducting and exterior vent.

|              | LIGHT  |                 |              | HEAT           | EXHAUST               |                |                |                  |               |        |       |       |
|--------------|--------|-----------------|--------------|----------------|-----------------------|----------------|----------------|------------------|---------------|--------|-------|-------|
| MODEL<br>NO. | COLOUR | CUT-OUT<br>(mm) | LAMP<br>TYPE | WATTAGE<br>(W) | COLOUR<br>TEMP<br>(K) | WATTAGE<br>(W) | WATTAGE<br>(W) | FAN SIZE<br>(mm) | NOISE<br>(dB) | m³/MIN | m³/HR | L/SEC |
| 17976/05     | WHITE  | 185x345         | R80 LED      | 7              | 4000                  | 2x275          | 7              | 100              | ≤50           | ≤4.0   | ≤240  | ≤67   |
| 17976/11     | SILVER | 185x345         | R80 LED      | 7              | 4000                  | 2x275          | 7              | 100              | ≤50           | ≤4.0   | ≤240  | ≤67   |
| 17975/05     | WHITE  | 295×295         | R80 LED      | 7              | 4000                  | 4x275          | 10             | 100              | ≤50           | ≤4.0   | ≤240  | ≤67   |
| 17975/11     | SILVER | 295×295         | R80 LED      | 7              | 4000                  | 4x275          | 10             | 100              | ≤50           | ≤4.0   | ≤240  | ≤67   |