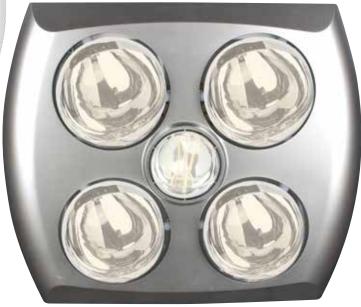

Simple established design 3-in-1 Bathroom Mates, The 2 light suits small to medium bathrooms and the 4 light suits medium to large bathrooms.

## 3 Year Replacement Warranty.

Includes wall switch,  $1.5m \times 100mm$  diametre ducting and exterior vent.

|              | LIGHT  |                 |              | HEAT           | EXHAUST               |                |                |                  |               |        |       |       |
|--------------|--------|-----------------|--------------|----------------|-----------------------|----------------|----------------|------------------|---------------|--------|-------|-------|
| MODEL<br>NO. | COLOUR | CUT-OUT<br>(mm) | LAMP<br>TYPE | WATTAGE<br>(W) | COLOUR<br>TEMP<br>(K) | WATTAGE<br>(W) | WATTAGE<br>(W) | FAN SIZE<br>(mm) | NOISE<br>(dB) | m³/MIN | m³/HR | L/SEC |
| 17976/05     | WHITE  | 185x345         | R80 LED      | 7              | 4000                  | 2x275          | 7              | 100              | ≤50           | ≤4.0   | ≤240  | ≤67   |
| 17976/11     | SILVER | 185x345         | R80 LED      | 7              | 4000                  | 2x275          | 7              | 100              | ≤50           | ≤4.0   | ≤240  | ≤67   |
| 17975/05     | WHITE  | 295×295         | R80 LED      | 7              | 4000                  | 4x275          | 10             | 100              | ≤50           | ≤4.0   | ≤240  | ≤67   |
| 17975/11     | SILVER | 295×295         | R80 LED      | 7              | 4000                  | 4x275          | 10             | 100              | ≤50           | ≤4.0   | ≤240  | ≤67   |