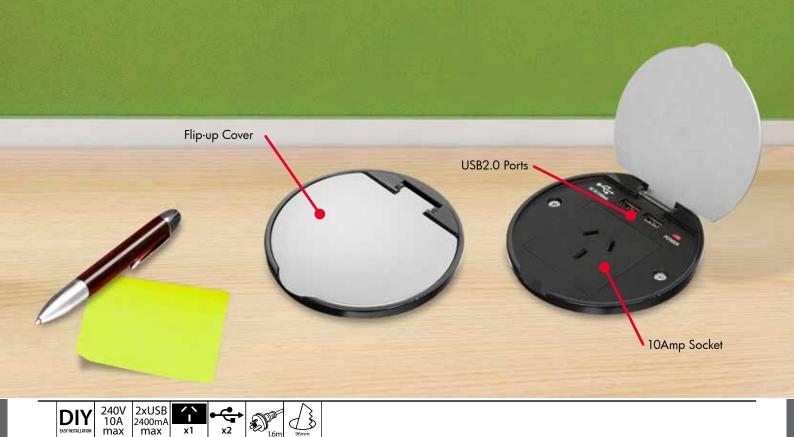

Uniquely combines an AC power socket and a twin USB ports. PowerPort enables you to charge a laptop/notebook at the same time as charging your phone, tablet or other USB devices.

Perfect for hot desks, drop in areas, schools, airport and hotels.

PowerPort fits almost flush into your desired location and has an easy to install design.

## FEATURES

- Flip-up cover.
- 1 x Australian standard 10A power sockets.
- 2 x Separately switched USB2.0 outlets (2400mA Max).
- DIY installation, complete with 1.6m flex & plug.
- 2 Year Warranty.