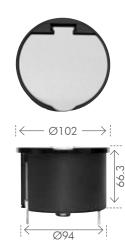

PowerPort fits almost flush into your desired location and has an easy to install design.

## FEATURES

- Flip-up cover.
- 1 x Australian standard 10A power sockets.
- 2 x Separately switched USB2.0 outlets (2400mA Max).
- DIY installation, complete with 1.6m flex & plug.
- 2 Year Warranty.