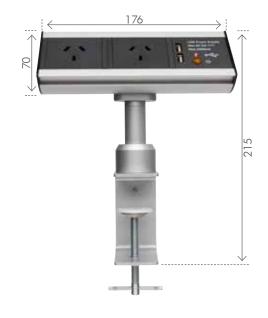

## **DWERSTATION**

DESKTOP POWER SOLUTION WITH CLAMP

max

A practical solution for desk top power & USB charging. Particularly suited for Hot-desking situations or simply to provide personal desk top power for the general office. It also features a separately switched 2 x USB2.0 charging ports providing 2.4amps of power at 5V capable of charging smart phones, tablets, mp3 and music players, digital cameras, and many other devices that require charging through USB.

Complete with a clamp to secure the PowerStatioon to the desk, the head has the ability to rotate up to 300 degrees.

## **FEATURES**

- 2 x Australian standard power sockets.
- 2 x Separately switched USB2.0 outlets (2400mA Max).
- DIY installation, complete with 1.6m flex & plug.
- Desktop clamp included.
- Head rotates 300 degrees
- Adjustable collar suits 10-55mm thick bench tops.
- 2 Year Warranty.