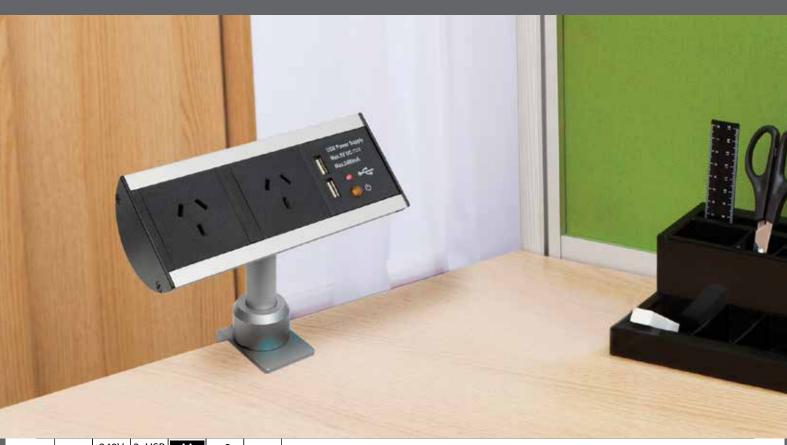

## **DWERSTATION**

DESKTOP POWER SOLUTION WITH CLAMP

max

A practical solution for desk top power & USB charging. Particularly suited for Hot-desking situations or simply to provide personal desk top power for the general office. It also features a separately switched 2 x USB2.0 charging ports providing 2.4amps of power at 5V capable of charging smart phones, tablets, mp3 and music players, digital cameras, and many other devices that require charging through USB.

Complete with a clamp to secure the PowerStatioon to the desk, the head has the ability to rotate up to 300 degrees.

## **FEATURES**

- 2 x Australian standard power sockets.
- 2 x Separately switched USB2.0 outlets (2400mA Max).
- DIY installation, complete with 1.6m flex & plug.
- Desktop clamp included.
- Head rotates 300 degrees
- Adjustable collar suits 10-55mm thick bench tops.
- 2 Year Warranty.