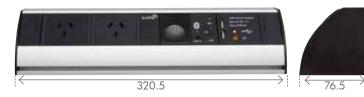

## **FEATURES**

- 2 x Australian standard power sockets.
- Separately switched 2 x USB2.0 outlets (2400mA Max).
- DIY installation, complete with 1.6m flex & plug.
- 2 Year Warranty.