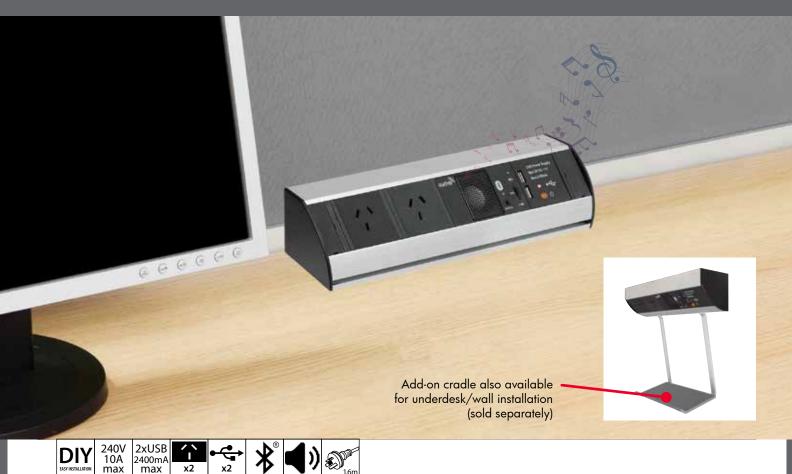

## POWERSTATION DESKTOP POWER SOLUTION WITH BLUETOOTH® SPEAKER

The stylish and simple design of the PowerStation incorporates a Bluetooth® audio system, two Australian

standards power sockets and two USB charging ports.

The design of the PowerStation compliments any office decor, with the anodised aluminium extrusion rail contrasting perfectly with the moulded black plastic panels.

## **FEATURES**

- 2 x Australian standard power sockets.
- Separately switched 2 x USB2.0 outlets (2400mA Max).
- DIY installation, complete with 1.6m flex & plug.
- 2 Year Warranty.

## Also available

• PowerStation cradle (20235/11)