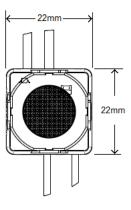

#### **Specifications**

| Operating Voltage:                    | 220-240V ac 50Hz                                                                                               |  |
|---------------------------------------|----------------------------------------------------------------------------------------------------------------|--|
| Maximum Load:                         | 6 AX, 6A inductive (0.8pf), motor – M30 (5A@0.5pf)                                                             |  |
| Minimum Load:                         | 0 W (no minimum load)                                                                                          |  |
| Switching Technique:                  | Latching Relay (switched active output)                                                                        |  |
| Operating Temperature:                | 0°-45° C                                                                                                       |  |
| Storage Temperature:                  | 0°-60° C                                                                                                       |  |
| Ambient Operating & Storage Humidity: | 5% ~ 90% Relative Humidity, Non-Condensing                                                                     |  |
| Connection:                           | Flying Leads (Active, Neutral, Load, ControlLink), Length: 105mm                                               |  |
| Schedules:                            | 16 on/off schedules with day and month selection                                                               |  |
| Over-ride time delay:                 | Via App: 1 second to 24 hours in 1 second increments Via Push button menu: 30s, 1m, 5m, 15m, 30m, 1h, 2h & 4hr |  |
| LED Indicator:                        | Warm white, configurable modes                                                                                 |  |
| Multi-way Control:                    | Switching through ControlLink using conventional wiring                                                        |  |
| Plate Compatibility:                  | 40 series mech compatible plates only (e.g. Iconic) . Not suitable for 30 series apertures.                    |  |
| App Details:                          | Clipsal Wiser Room (available free from App store and Google play)                                             |  |
| Compatible Smart devices:             | All devices with Android v4.4 or IOS9 or above.                                                                |  |
| Wireless Technology                   | Bluetooth Low Energy (BLE), 2.4GHz., Point to point only Range: Approximately 10m indoors.                     |  |
| Installer Restore:                    | Configured within Wiser Room app, (Default Password – 1234)                                                    |  |
| Real time clock retention:            | 12 hours minimum. (in event of a power failure)                                                                |  |