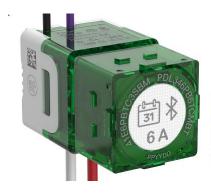

# DATASHEET 41E6PBTC3SBM-VW

6 Amp Timeclock with BLE and ControlLink

## **Application**

The 6A timeclock is a 3 wire, 6AX maximum rated 24hr/7 day scheduler device with BLE(Bluetooth Low Energy) connectivity, suitable for controlling a huge range of electrical products. With up to 16 individual on/off schedules, the timeclock is a powerful device in a small mechanism package that also includes a configurable manual override timer operated by the pushbutton. Schedules can be configured differently on weekdays and weekends and includes the ability to automatically track with seasonal changes. The tactile pushbutton has been designed to match other pushbutton devices in the range with respect to look and feel. The Wiser Room smartphone App provides a user friendly method for configuration as well as an option for local inroom control. There is also an installer re-store feature that can revert the timeclock back to the setting set by the installer should the user manage to incorrectly configure the timeclock

#### **Features**

- Configurable LED Indicator
- 16 on/off 24hr / 7day schedules
- Manual override pushbutton timer function
- Configure using Wiser Room App available for both Apple and Android smart devices
- ControlLink for multi-way triggering
- Sunrise, sunset function with automatic seasonal tracking (using geo-location technology in smart phone)
- On board real time clock, (automatically aligns to daylight savings)
- 3 wire design, 6AX rated 240V latching relay contact
- Fan run-on timer feature
- Installer restore feature (within Wiser Room App)
- · Comes with Vivid White (VW) push button assembly
- Additional colour options through optional parts packs