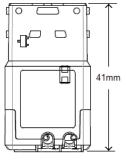

#### **Specifications**

| Operating Voltage:                    | 220-240V ac 50Hz                                                                                               |  |
|---------------------------------------|----------------------------------------------------------------------------------------------------------------|--|
| Maximum Load:                         | 6 AX, 6A inductive (0.8pf), motor – M30 (5A@0.5pf)                                                             |  |
| Minimum Load:                         | 0 W (no minimum load)                                                                                          |  |
| Switching Technique:                  | Latching Relay (switched active output)                                                                        |  |
| Operating Temperature:                | 0°-45° C                                                                                                       |  |
| Storage Temperature:                  | 0°-60° C                                                                                                       |  |
| Ambient Operating & Storage Humidity: | 5% ~ 90% Relative Humidity, Non-Condensing                                                                     |  |
| Connection:                           | Flying Leads (Active, Neutral, Load, ControlLink), Length: 105mm                                               |  |
| Schedules:                            | 16 on/off schedules with day and month selection                                                               |  |
| Over-ride time delay:                 | Via App: 1 second to 24 hours in 1 second increments Via Push button menu: 30s, 1m, 5m, 15m, 30m, 1h, 2h & 4hr |  |
| LED Indicator:                        | Warm white, configurable modes                                                                                 |  |
| Multi-way Control:                    | Switching through ControlLink using conventional wiring                                                        |  |
| Plate Compatibility:                  | 40 series mech compatible plates only (e.g. Iconic) . Not suitable for 30 series apertures.                    |  |
| App Details:                          | Clipsal Wiser Room (available free from App store and Google play)                                             |  |
| Compatible Smart devices:             | All devices with Android v4.4 or IOS9 or above.                                                                |  |
| Wireless Technology                   | Bluetooth Low Energy (BLE), 2.4GHz., Point to point only Range: Approximately 10m indoors.                     |  |
| Installer Restore:                    | Configured within Wiser Room app, (Default Password – 1234)                                                    |  |
| Real time clock retention:            | 12 hours minimum. (in event of a power failure)                                                                |  |