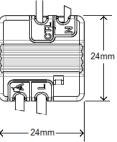

#### **Specifications**

| Operating Voltage:                    | 220-240V ac 50Hz                                                                                               |  |
|---------------------------------------|----------------------------------------------------------------------------------------------------------------|--|
| Maximum Load:                         | 6 AX, 6A inductive (0.8pf), motor – M30 (5A@0.5pf)                                                             |  |
| Minimum Load:                         | 0 W (no minimum load)                                                                                          |  |
| Switching Technique:                  | Latching Relay (switched active output)                                                                        |  |
| Operating Temperature:                | 0°-45° C                                                                                                       |  |
| Storage Temperature:                  | 0°-60° C                                                                                                       |  |
| Ambient Operating & Storage Humidity: | 5% ~ 90% Relative Humidity, Non-Condensing                                                                     |  |
| Connection:                           | Flying Leads (Active, Neutral, Load, ControlLink), Length: 105mm                                               |  |
| Schedules:                            | 16 on/off schedules with day and month selection                                                               |  |
| Over-ride time delay:                 | Via App: 1 second to 24 hours in 1 second increments Via Push button menu: 30s, 1m, 5m, 15m, 30m, 1h, 2h & 4hr |  |
| LED Indicator:                        | Warm white, configurable modes                                                                                 |  |
| Multi-way Control:                    | Switching through ControlLink using conventional wiring                                                        |  |
| Plate Compatibility:                  | 40 series mech compatible plates only (e.g. Iconic) . Not suitable for 30 series apertures.                    |  |
| App Details:                          | Clipsal Wiser Room (available free from App store and Google play)                                             |  |
| Compatible Smart devices:             | All devices with Android v4.4 or IOS9 or above.                                                                |  |
| Wireless Technology                   | Bluetooth Low Energy (BLE), 2.4GHz., Point to point only Range: Approximately 10m indoors.                     |  |
| Installer Restore:                    | Configured within Wiser Room app, (Default Password – 1234)                                                    |  |
| Real time clock retention:            | 12 hours minimum. (in event of a power failure)                                                                |  |