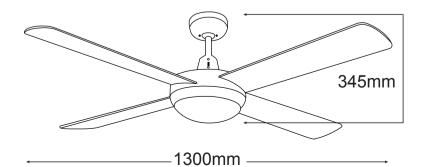

## **FEATURES**

- M Anti-rust die-cast aluminium body
- 3 year in-home warranty
- Includes 5 speed remote control
- # Fully reversible for summer & winter
- Dimmable 24W 5000K LED Light
- 3 Stage step dimming LED light module (click on/off for dimming function)
- // Powerful & efficient 28.5W DC motor
- # Electronically factory balanced blades
- Sealed solid plywood blades
- Up to 8hr fan timer
- **#** 1300mm (52") diameter blades
- # Hangsure angle canopy
- # 12.5° blade pitch

## **DIAGRAMS**