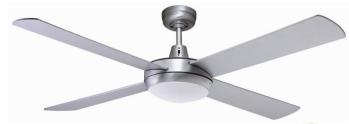

## Lifestyle DC 24w LED 5000k

The Lifestyle DC 24w LED 5000k range offers the latest in both motor and lighting energy efficiency in todays market, available in both white or brushed aluminium finish.

## **FEATURES**

- M Anti-rust die-cast aluminium body
- 3 year in-home warranty
- Includes 5 speed remote control
- # Fully reversible for summer & winter
- Dimmable 24W 5000K LED Light
- 3 Stage step dimming LED light module (click on/off for dimming function)
- // Powerful & efficient 28.5W DC motor
- # Electronically factory balanced blades
- Sealed solid plywood blades
- Up to 8hr fan timer
- **#** 1300mm (52") diameter blades
- # Hangsure angle canopy
- # 12.5° blade pitch