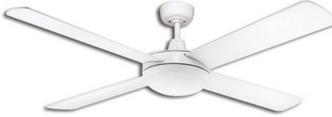

## Lifestyle DC 24w LED 5000k

The Lifestyle DC 24w LED 5000k range offers the latest in both motor and lighting energy efficiency in todays market, available in both white or brushed aluminium finish.

## **FEATURES**

- M Anti-rust die-cast aluminium body
- 3 year in-home warranty
- Includes 5 speed remote control
- # Fully reversible for summer & winter
- Dimmable 24W 5000K LED Light
- 3 Stage step dimming LED light module (click on/off for dimming function)
- // Powerful & efficient 28.5W DC motor
- # Electronically factory balanced blades
- Sealed solid plywood blades
- Up to 8hr fan timer
- **#** 1300mm (52") diameter blades
- # Hangsure angle canopy
- # 12.5° blade pitch