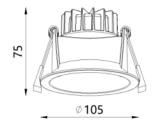

## **Technical Specification**

| Model          | SE-DL9415-10W-TC    |
|----------------|---------------------|
| Watts          | 10W                 |
| Input Voltage  | AC 240V 50/60Hz     |
| LED Chip       | SMD LED             |
| Colour Temp.   | 3000K/4000K/5000K   |
| Lumens Output  | 700-800lm           |
| CRI            | Ra>80               |
| Beam Angle     | 80°                 |
| Size           | ø105*H75mm          |
| Cutout         | ø90mm               |
| IP Grade       | IP 20               |
| Dimmable       | Yes (Triac Dimming) |
| Housing Colour | White / Black       |
|                |                     |