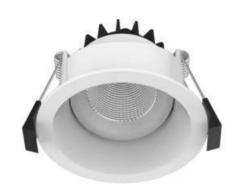

## 10W SMD DOWNLIGHT KIT (DL9415)

## **Product Features**

- Adopt anti-glare diffuser
- Commercial grade quality and design
- Made with LM-80 certified SMD LED chips
- Adjustable 15 degree
- Incl. remote driver and Australian standard plug