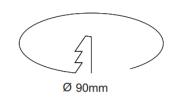

## **Technical Specification**

| Model          | SE-DL9415-10W-TC    |
|----------------|---------------------|
| Watts          | 10W                 |
| Input Voltage  | AC 240V 50/60Hz     |
| LED Chip       | SMD LED             |
| Colour Temp.   | 3000K/4000K/5000K   |
| Lumens Output  | 700-800lm           |
| CRI            | Ra>80               |
| Beam Angle     | 80°                 |
| Size           | ø105*H75mm          |
| Cutout         | ø90mm               |
| IP Grade       | IP 20               |
| Dimmable       | Yes (Triac Dimming) |
| Housing Colour | White / Black       |
|                |                     |