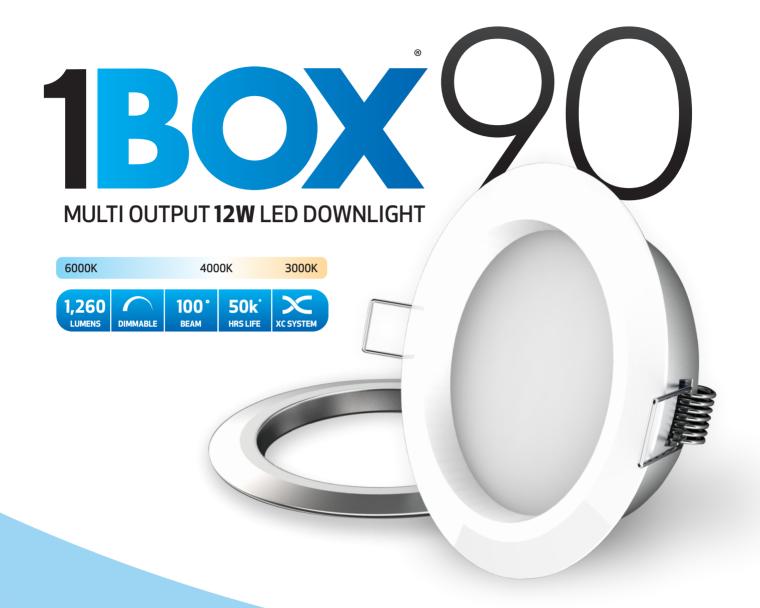

## 1BOX 90 XC 12W MULTI DOWNLIGHT

ML-1BOX-90-XC

## New thinner profile, same great features

The 1BOX 90 XC is a smart downlight featuring patented colour selection technology. Using a standard wall switch the output colours of the light can be changed between White, Neutral White and Warm White instantly. The new slim profile now fits perfectly between the truss and ceiling backing, meaning no need to drill or patch any holes. The 1BOX also features a dimmable driver with the exchangeable connector system (XC) flex & plug allowing for a quick, easy & adaptable install.

## **Technical information**

Total power consumed: 12W\*

Lumen output: WW1,115lm | NW1,260lm | W1,200lm Cut out:

WW3000K | NW4000K | W6000K Colour temperature: IP54 IP rating:

CRI: 80+ Efficacy: 95-110lm/W 100 degrees Beam angle:

Dimmable: Yes

Power supply: 300mA±5% 50,000 hrs\*\* Average life:

**Dimensions:** Diameter 110mm | Depth 33mm 90mm

Connection: Exchangable connection system (XC) flex & plug AS/NZS 60598.1 & AS/NZS 60598.2.2 SAA, EMC, IC-4 Compliance: