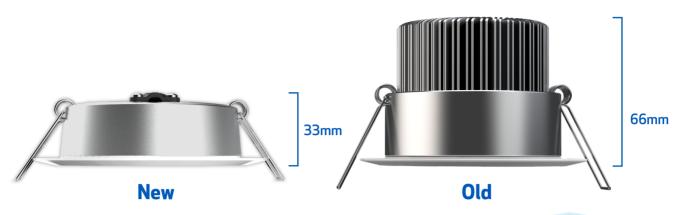

## New thinner profile, same great features

The 1BOX 90 XC is a smart downlight featuring patented colour selection technology. Using a standard wall switch the output colours of the light can be changed between White, Neutral White and Warm White instantly. The new slim profile now fits perfectly between the truss and ceiling backing, meaning no need to drill or patch any holes. The 1BOX also features a dimmable driver with the exchangeable connector system (XC) flex & plug allowing for a quick, easy & adaptable install.

Dimmable: Yes

Power supply: 300mA±5% 50,000 hrs\*\* Average life:

**Dimensions:** Diameter 110mm | Depth 33mm 90mm

Connection: Exchangable connection system (XC) flex & plug AS/NZS 60598.1 & AS/NZS 60598.2.2 SAA, EMC, IC-4 Compliance: