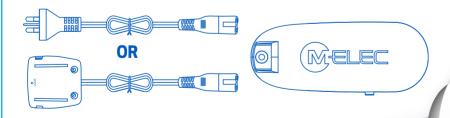

## Exchangeable connector system (XC)

Want a faster install? Our XC system provides the option to use our RAPID XC connector with unniversal polarity.

(sold separately ML-BSRC-XC)