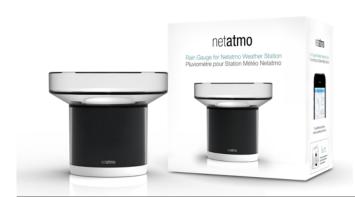

# Rain Gauge for the Weather Station

#### A RAIN GAUGE ON YOUR SMARTPHONE

Receive an alert on your smartphone the moment it starts raining.

Measure the rainfall and decide how much watering your plants need

The Netatmo Rain Gauge only works with the Netatmo Weather Station, sold separately.

#### PACKAGE CONTENTS

One Rain Gauge 2 AAA batteries

Product code: EAN: 3700730500210 SKU: NRG01-WW Packaged unit weight: 0,45 kg Packaged unit dimensions: 165x165x125 mm Packaged unit weight x6: 3,3 kg Packaged dimensions x6: 380x335x185 mm