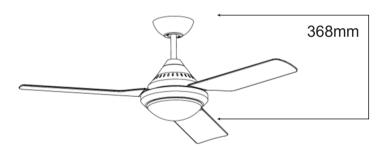

## 3 Blade 1200mm (48")

- 7 year warranty\*
- Suitable for indoor/outdoor undercover use
- Includes 2 x E27 lamp holders
- M ABS composite construction
- # Fully reversible for summer & winter
- Powerful and efficient 60W motor
- Electronically factory balanced blades
- 3 speed wall control included
- **///** 1200mm (48") blade diameter
- # Hangsure angle canopy

\_\_\_\_\_1200mm \_\_\_\_\_

|         | FORWARD/REVERSE |        |       | WALL CONTROL                |
|---------|-----------------|--------|-------|-----------------------------|
|         | High            | Medium | Low   |                             |
| CURRENT | 0.19A           | 0.14A  | 0.11A | 3 Speed<br>2 + 3.5μF / 450V |
| POWER   | 47W             | 25W    | 15W   |                             |