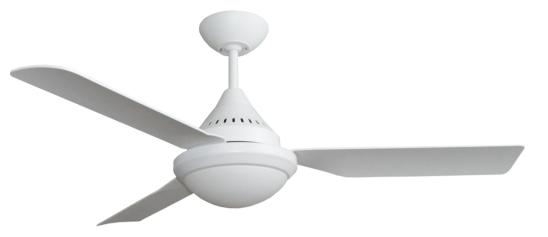

## **IMPERIAL**

## 3 Blade 1200mm (48")

- 7 year warranty\*
- Suitable for indoor/outdoor undercover use
- Includes 2 x E27 lamp holders
- M ABS composite construction
- # Fully reversible for summer & winter
- Powerful and efficient 60W motor
- Electronically factory balanced blades
- 3 speed wall control included
- **///** 1200mm (48") blade diameter
- # Hangsure angle canopy