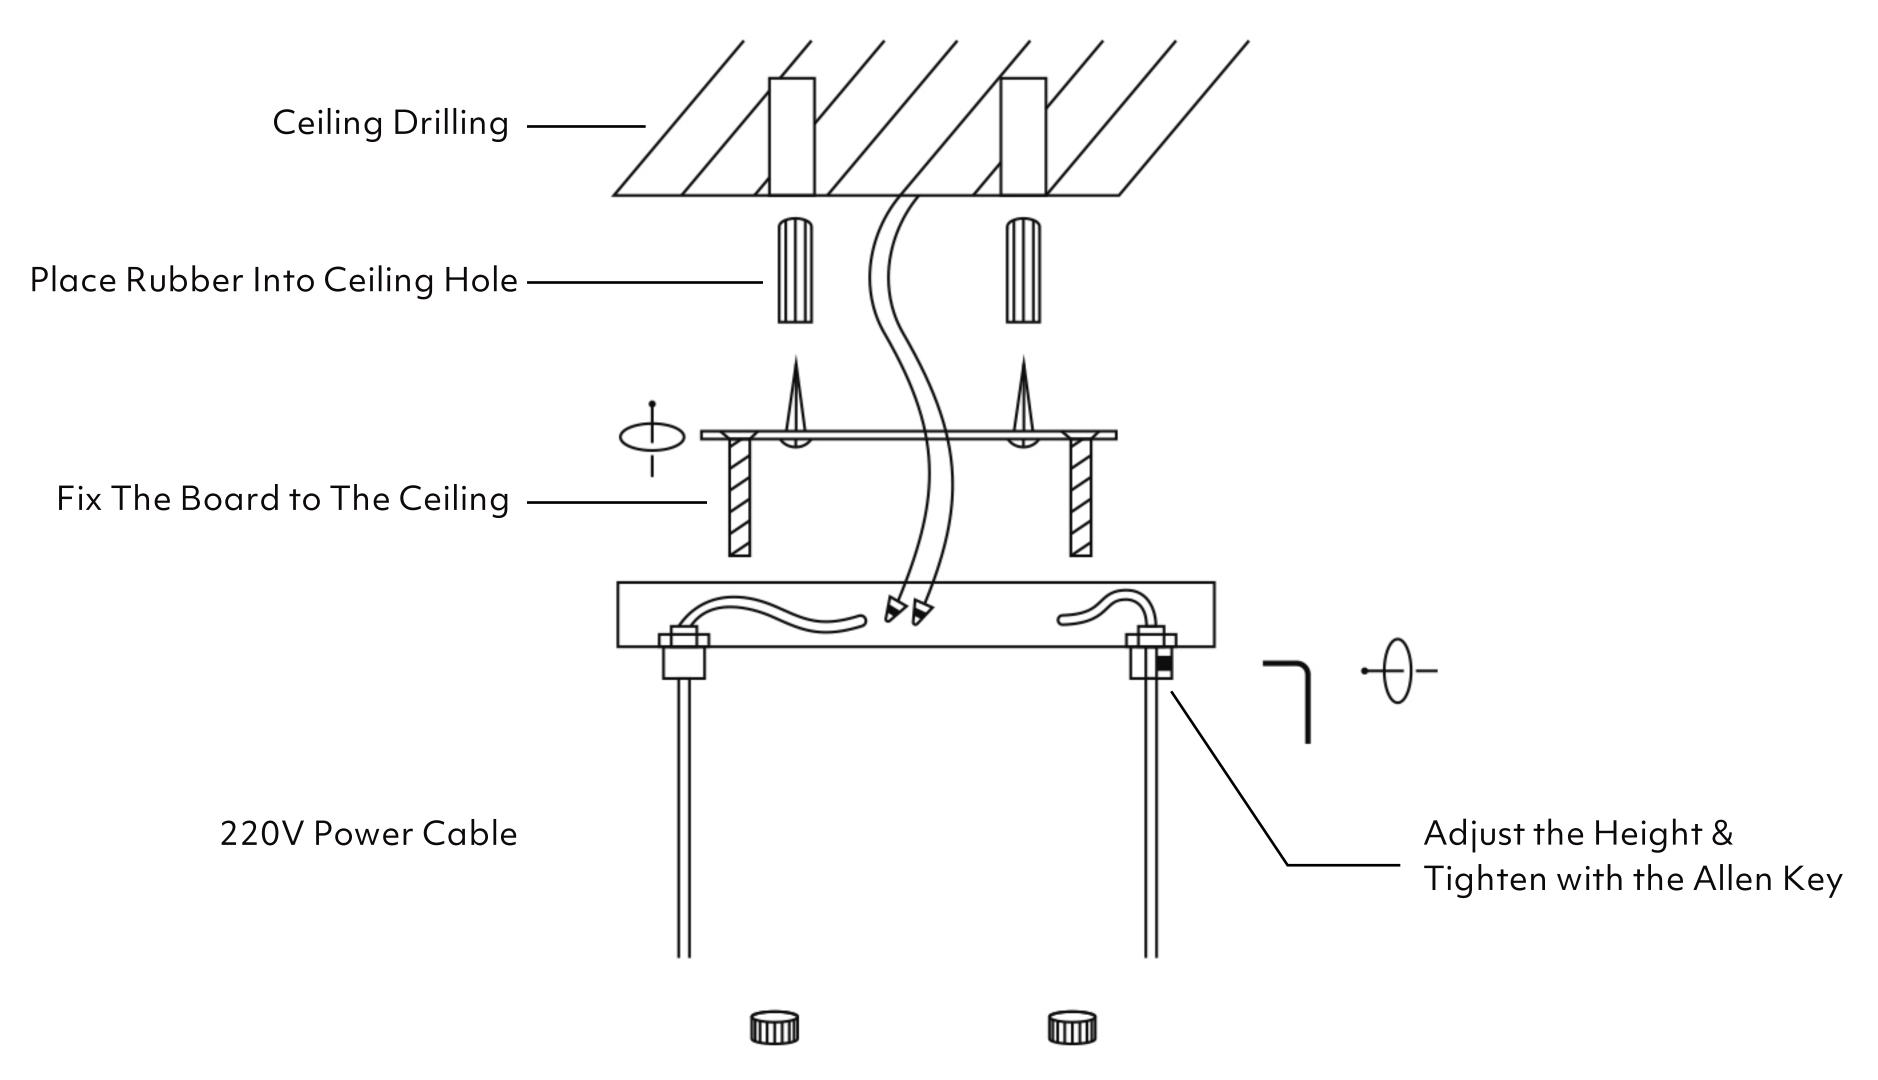

## LANDSCAPE LED WALNUT PENDANT LAMP

SCENE SWITCH CONTROL- 3CT SWITCHABLE

After wiring, estimate the suction cup to the ceiling and tighten it