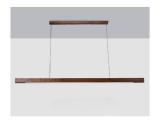

## LED Wooden Linear Pendant Lamp

High-quality imported Pine and Walnut Timber Material are selected and processed to each lamp body has a smooth surface texture, beautiful wood grain and perfect polished finish.