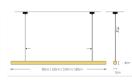

## FEATURES

High Lument Output
Inbuild LED Driver
Avaliavie in Warm White & Cool White
Low Power Comsuption LED 5050 Diode
Adjutable Strings from 1.5m to 30cm
Designed for Kitchen Bench Top

| LEDWPL                |
|-----------------------|
| 200-240V AC 50-65Hz   |
| 18W-1.2m / 30W-1.8m   |
| 5050 Diodes           |
| 40,000 Hours          |
| >80                   |
| 1.2 /1.8m x 3cm x 4cm |
| 2 Years               |
| 1.5m Adjutable        |
| Non - Dimmable        |
| C-tick, SAA Approval  |
|                       |