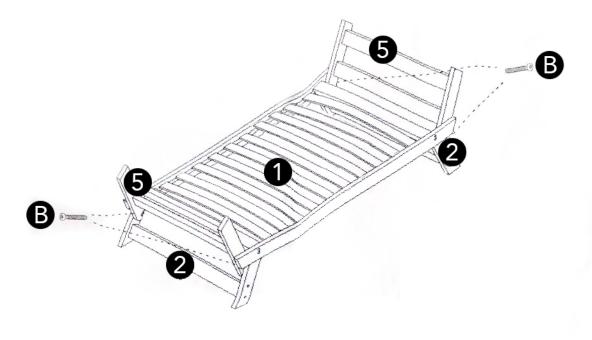

## Installation Steps:

1. Place 5 on each side os the sofa base frame and use 4 x 4.5 cm screw B to attach the arms of the sofa bed.

2. Use 3.5 cm screw C to attach 2  $\times$  vertical back support poles 3 onto the sofa legs.