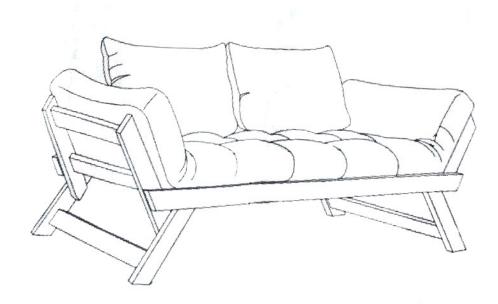

## Installation Steps:

1. Place 5 on each side os the sofa base frame and use 4 x 4.5 cm screw B to attach the arms of the sofa bed.

2. Use 3.5 cm screw C to attach 2  $\times$  vertical back support poles 3 onto the sofa legs.

- 1 Basement frame x 1 2 Sofa legs x 2 3 Vertical Back Support Poles x 2
- 4 Horizontal back support beam x 1 5 Side arms x 2

- A 7 cm long screw x 2
- B 4.5 cm long screw x 4
- C 3.5 cm long screw x 4
- F Allen key
- **A** • • •
- B D g F •

3. Place the internal screw holder E into the pre-cut hole on each of the vertical back support poles. And then insert the Timber chips E into one of the 2 x pre cut holes on each top of the vertical back support poles 3. Then attach the horizontal back support beam 4 on top of the 3 and lock it with 2 x 7 cm long screw A.