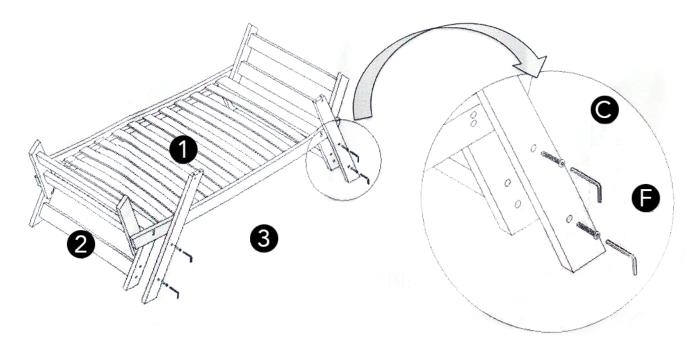

## Installation Steps:

1. Place 5 on each side os the sofa base frame and use 4 x 4.5 cm screw B to attach the arms of the sofa bed.

2. Use 3.5 cm screw C to attach 2  $\times$  vertical back support poles 3 onto the sofa legs.