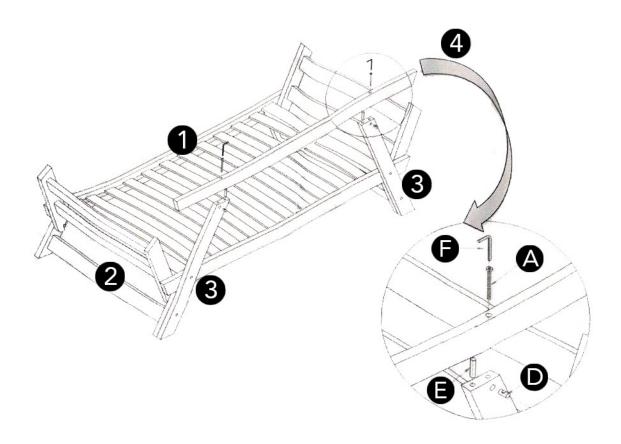

3. Place the internal screw holder E into the pre-cut hole on each of the vertical back support poles. And then insert the Timber chips E into one of the 2 x pre cut holes on each top of the vertical back support poles 3. Then attach the horizontal back support beam 4 on top of the 3 and lock it with 2 x 7 cm long screw A.