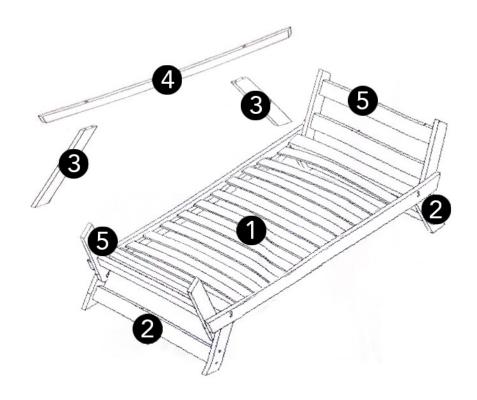

- 1 Basement frame x 1 2 Sofa legs x 2 3 Vertical Back Support Poles x 2
- 4 Horizontal back support beam x 1 5 Side arms x 2

- A 7 cm long screw x 2
- B 4.5 cm long screw x 4
- C 3.5 cm long screw x 4
- F Allen key
- **A** • • •
- B D g F •