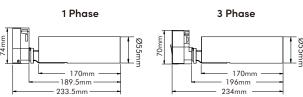

## **Technical Specification**

| Model          | TH14LED 5C                       |
|----------------|----------------------------------|
| Watts          | 15W                              |
| Input Voltage  | AC200-240V                       |
| Power Factor   | 0.95                             |
| Colour Temp.   | 2700K/3000K/4000K/5000K/5700K    |
| CRI            | 90+                              |
| Beam Angle     | 60°                              |
| Lumens Output  | 869-1001lm                       |
| IP Grade       | IP20                             |
| Housing Colour | black/white                      |
| Material       | Die-cast Aluminium with RA.90004 |