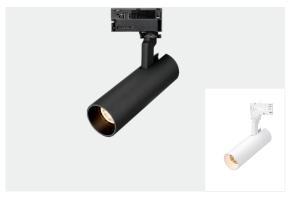

## LED TRACK LIGHT

## **Technical Specification**

| Model          | TH14LED 5C                       |
|----------------|----------------------------------|
| Watts          | 15W                              |
| Input Voltage  | AC200-240V                       |
| Power Factor   | 0.95                             |
| Colour Temp.   | 2700K/3000K/4000K/5000K/5700K    |
| CRI            | 90+                              |
| Beam Angle     | 60°                              |
| Lumens Output  | 869-1001lm                       |
| IP Grade       | IP20                             |
| Housing Colour | black/white                      |
| Material       | Die-cast Aluminium with RA.90004 |